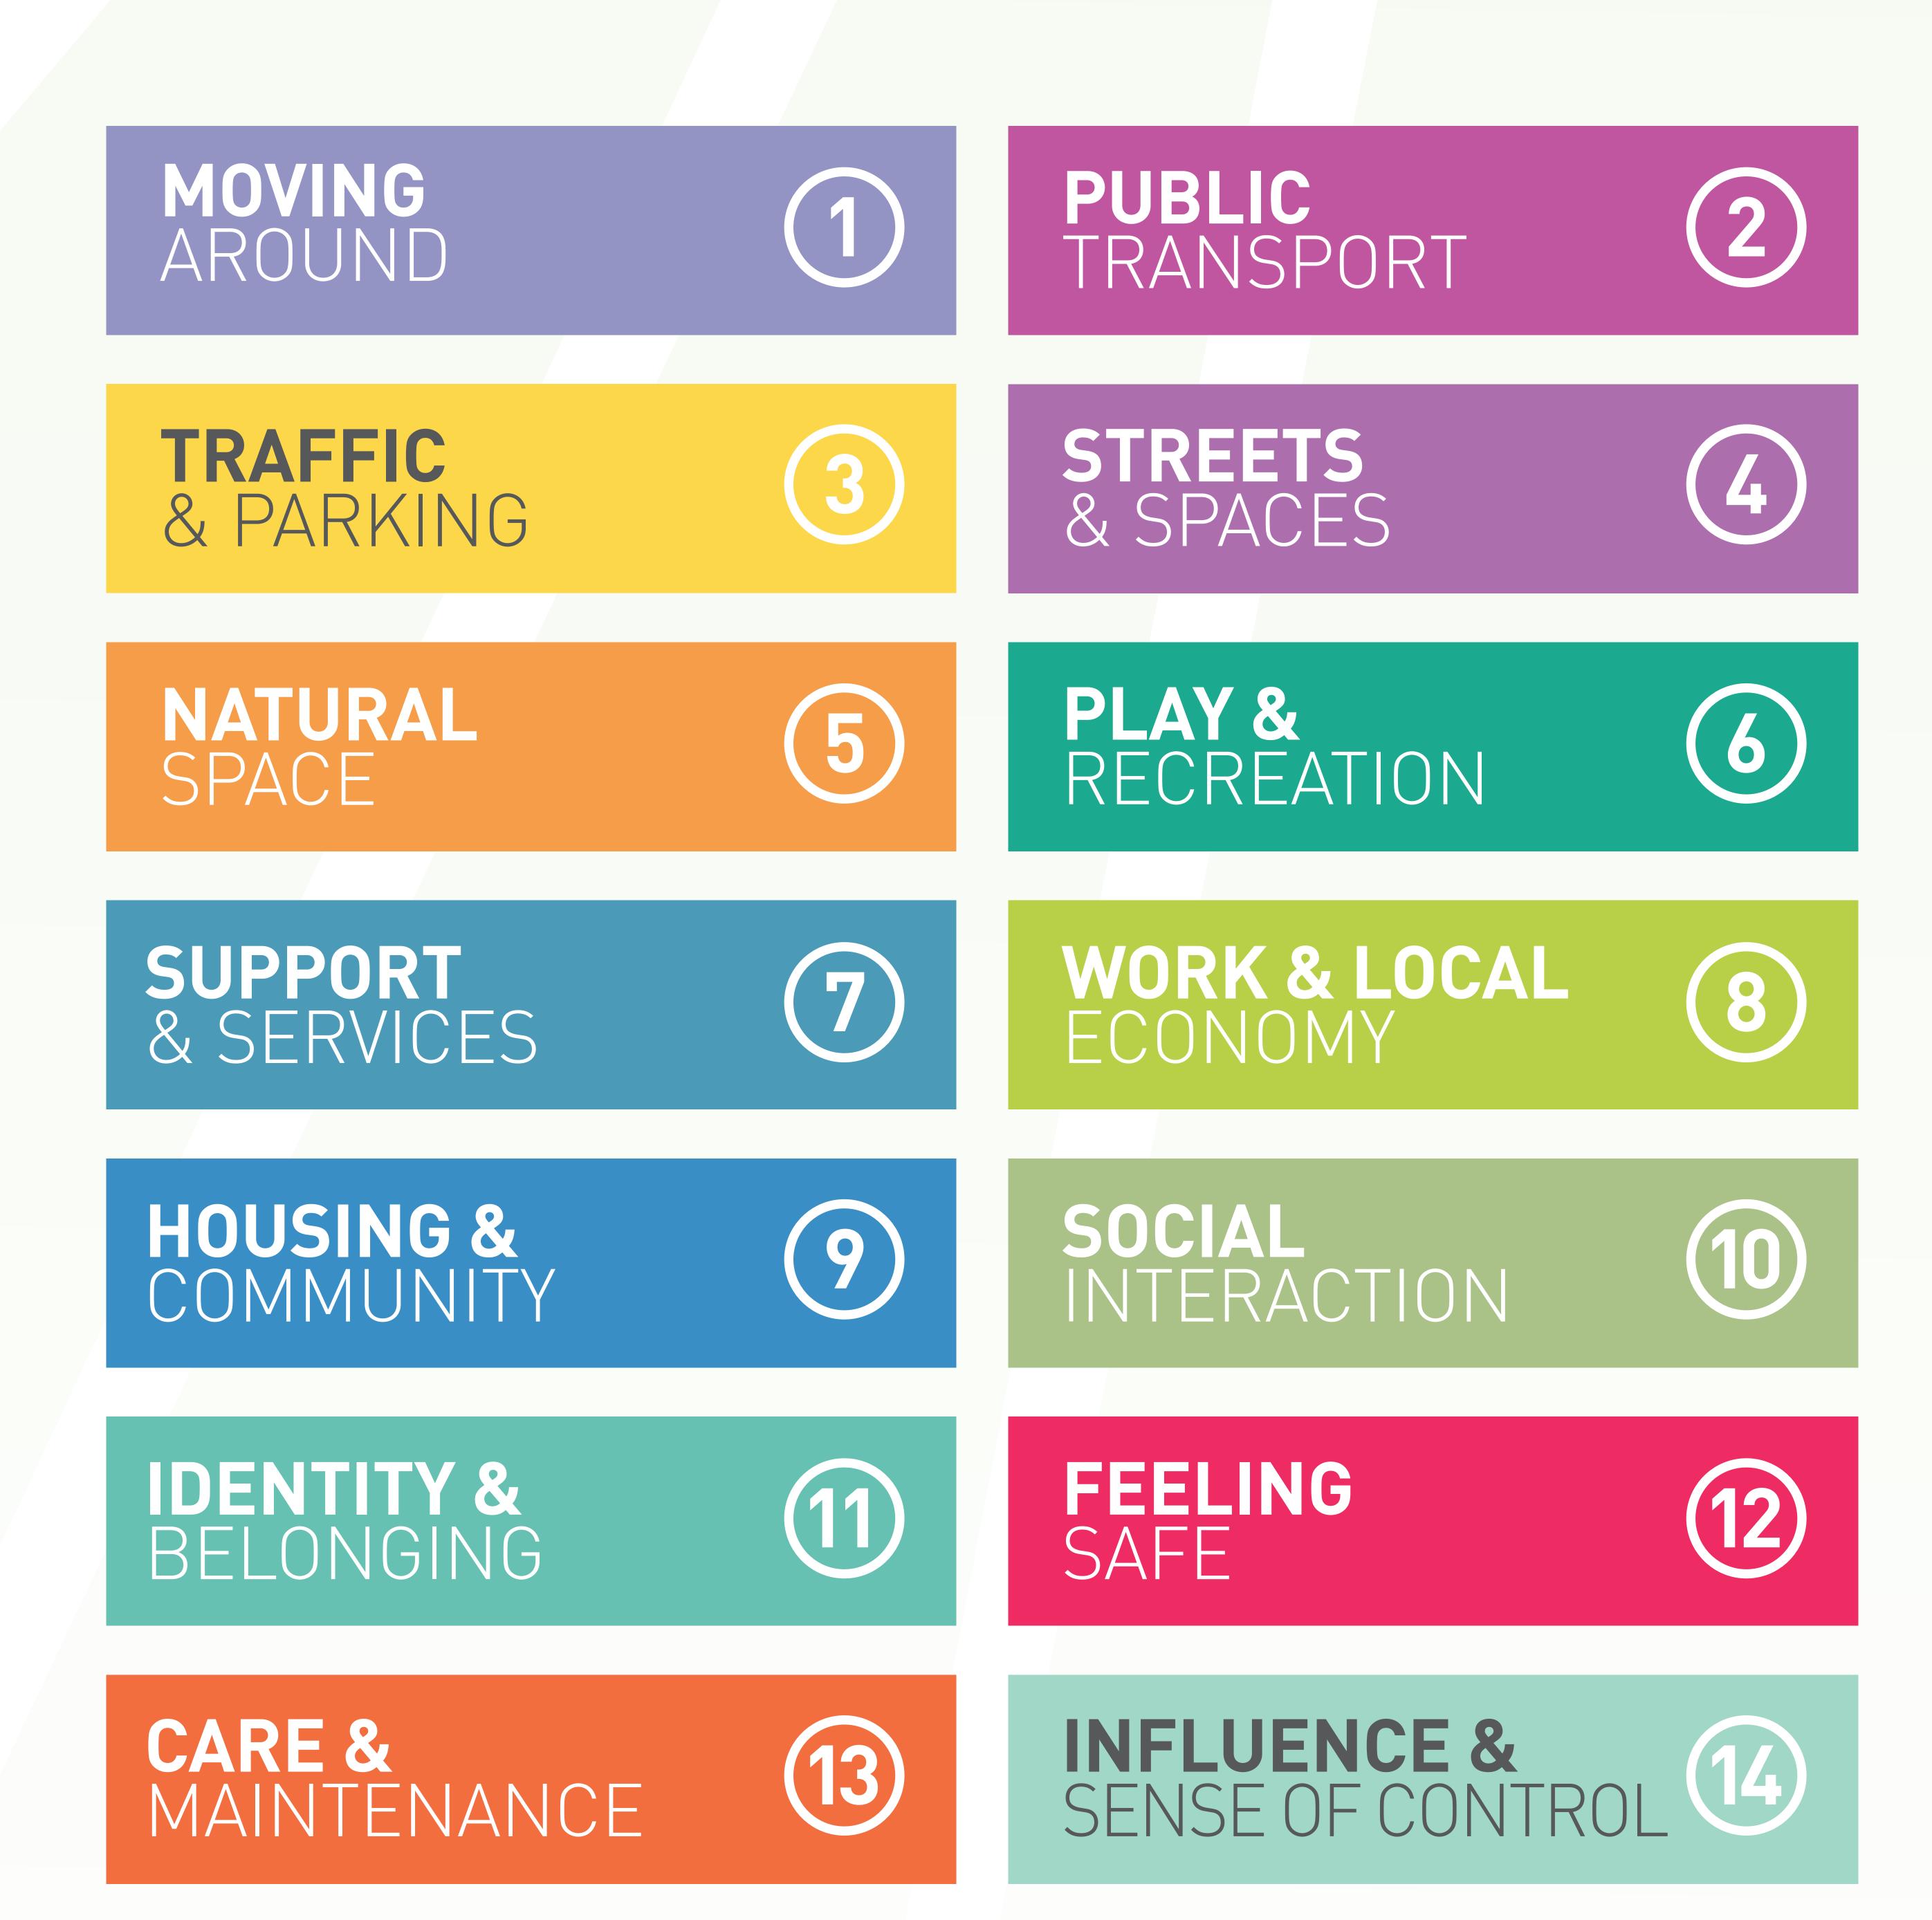

## the coalfields regeneration trust welcomes you!

This exhibition is to help you think about where you live and stimulate ideas to improve your place.

Visit each of the 14 Place Standard themed panels.

Each theme represents an aspect of place for you to consider. You can score it from 1 to 7 and leave any comments you wish to share.

Consider the impact of living with ever changing circumstances such as the effects of climate change.

You can invite others to take part and keep up to date by visiting our website **crtconnect.org.uk** 

Here are the titles of each panel in the room. Please view each one in turn.